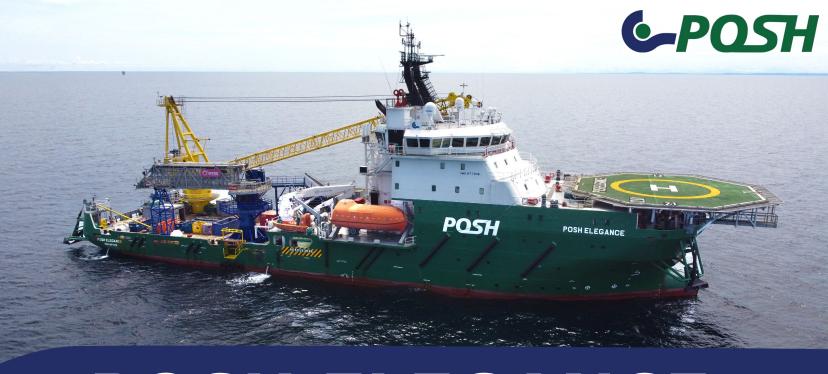

## POSH ELEGANCE

## Vessel Info

POSH Elegance is a versatile Multipurpose Support Vessel (MPSV) designed to provide comfortable living quarters for up to 232 personnel. Primarily built as an accommodation vessel, it also offers extensive capabilities in subsea support, flexible pipe, and cable laying operations. Its multi-functional design makes the POSH Elegance an ideal solution for offshore projects, ensuring both high-quality living conditions and operational flexibility.