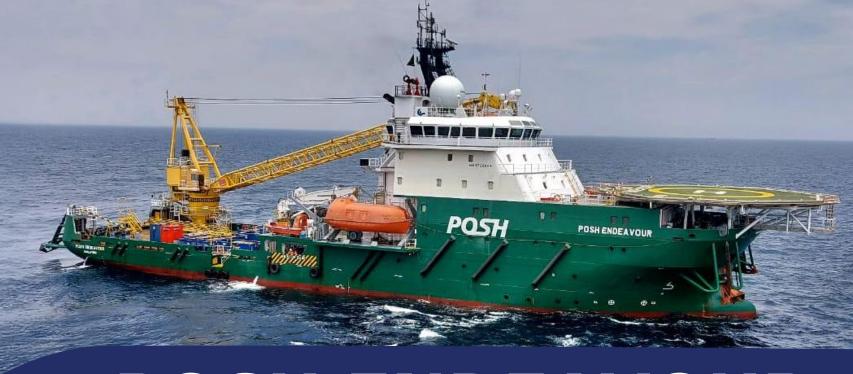

## POSH ENDEAVOUR

## Vessel Info

POSH Endeavour is a versatile Multipurpose Support Vessel (MPSV) designed to provide comfortable living quarters for up to 218 personnel. Primarily built as an accommodation vessel, it also offers extensive capabilities in subsea support, flexible pipe, and cable laying operations. Its multi-functional design makes the POSH Endeavour an ideal solution for offshore projects, ensuring both high-quality living conditions and operational flexibility.