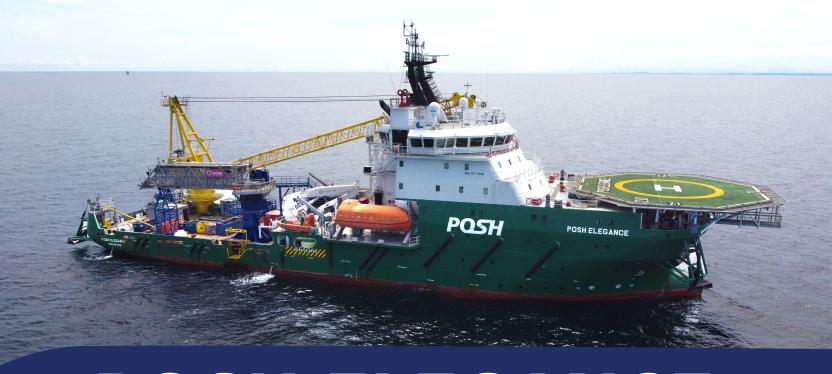

## POSH ELEGANCE

## Vessel Info

POSH Elegance is a versatile Multipurpose Support Vessel (MPSV) designed to provide comfortable living quarters for up to 232 personnel. Primarily built as an accommodation vessel, it also offers extensive capabilities in subsea support, flexible pipe, and cable laying operations. Its multi-functional design makes the POSH Elegance an ideal solution for offshore projects, ensuring both high-quality living conditions and operational flexibility.