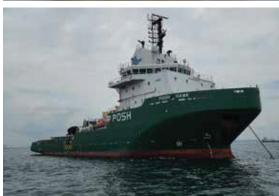

# OFFSHORE TOWAGE & PROJECT LOGISTICS

World's leading operator in deep-water ocean towage space and operates largest Anchor Handling Tug (AHT) fleet globally, enabling efficient execution of large towing projects.

Operating a fleet of specialized tugs with bollard pull of up to 250 tonnes, our vessels can support floaters positioning, station keeping and other value-added turnkey solutions.

**OUR SERVICES** 