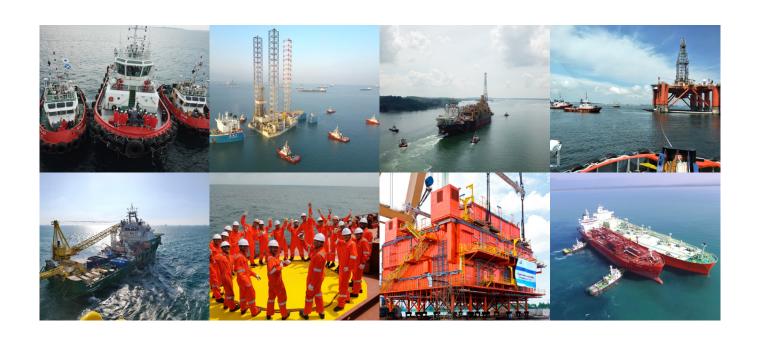

## G-PQ5H

PACC Offshore Services Holdings Ltd. ("POSH"), a member of Kuok Maritime Group, provides offshore support services and subsea solutions to the energy and renewables industries.

Headquartered in Singapore and with operations globally, POSH has served the industry for over 70 years. Our services include Subsea IMR and SURF Installation; floating wind transportation and installation, floating production systems transportation and installation; offshore accommodation and support vessels; and harbour towage services.

POSH is consistently recognized by customers for our operational excellence, commitment to safety and delivery of quality service. We are committed to upholding our high standards as we deliver "Excellence Through Safety" to our clients across Asia, the Middle East and Latin America.

## OUR DIVERSE FLEET

**Semi - Submersible Vessels** 750 POB

**Diving Support Vessel** 12 Man Saturation System

MPSV / UMV 120T Subsea Crane

AHT / AHTS
Up to 150T Bollard Pull

Accommodation Vessels and Work Barges Up to 238 POB

Offshore Construction Vessel DP3/250T AHC Crane

**Harbour Tugs**Up to 73T Bollard Pull

Ocean Going Tugs
Up to 255T of Bollard Pull

**Platform Supply Vessel** Up to 820m² Deck Space