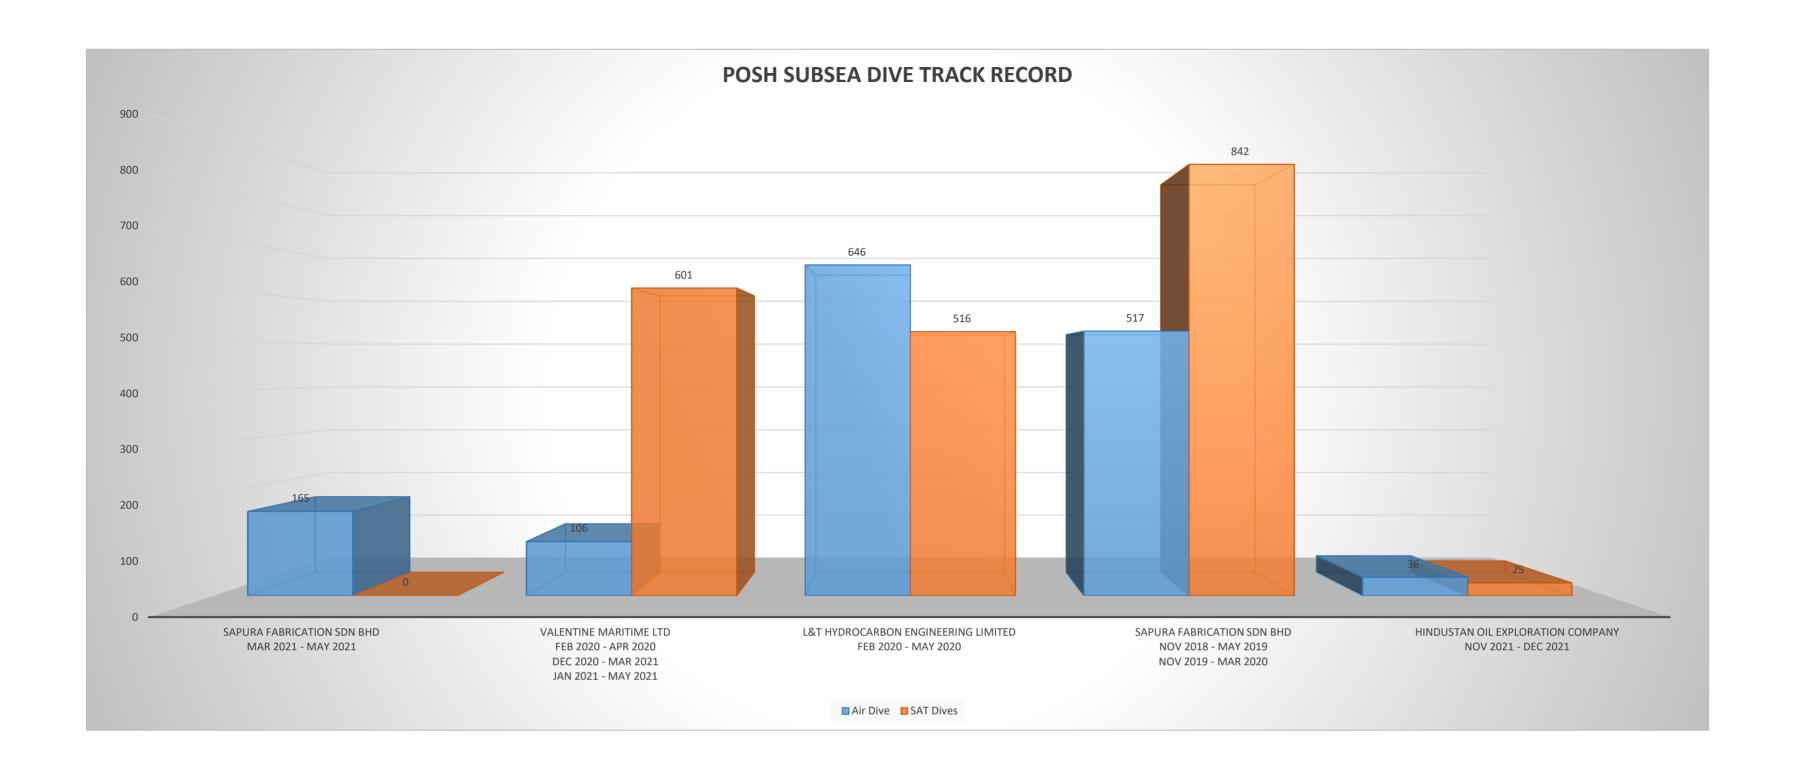

## POSH Subsea Project Track Record Register

| S/N | Project Name                                                                                                                               | Client                                 | End Client                                           | Location/ Field                                     | Vessel Name & Type                                                          | Scope of Work performed by POSH Subsea                                                                                                                                                                                                                                                                         | Period of Work<br>(MMM/YY)                  | Air Dive | SAT<br>Dives | ROV<br>Dives |
|-----|--------------------------------------------------------------------------------------------------------------------------------------------|----------------------------------------|------------------------------------------------------|-----------------------------------------------------|-----------------------------------------------------------------------------|----------------------------------------------------------------------------------------------------------------------------------------------------------------------------------------------------------------------------------------------------------------------------------------------------------------|---------------------------------------------|----------|--------------|--------------|
| 1   | Pipeline Replacement Project V Season III                                                                                                  | Sapura Fabrication Sdn<br>Bhd          |                                                      |                                                     | 8 Point Mooring subsea installation and dive support barge 'Posh Bawean'    | Bawean - Air Diving - Subsea Installation of: - Riser guard installations - 5 Nos - Barge Bumper installation at 2 platforms                                                                                                                                                                                   | End March 21 to May 21                      | 165      | 0            | 0            |
| 2   | Bassein Development Project (BDP),<br>New Water Injection South-R (NWIS),<br>Cluster 8 Marginal Field Project (C8MFP),<br>other addn works |                                        | Oil and Natural Gas Corporation<br>(ONGC) Ltd. India | Mumbai High, Western Coast of India                 | DP 2 DSV Hal Anant                                                          | Subsea Activities (Construction and Installation) including air and saturation diving: - SSIV Leak Rectification Works (BDP), PGB frame removal & Fender/bullet installation (C8MFP), Diving Ops                                                                                                               | Feb-20 to May-20                            | 646      |              |              |
| 3   | Heera Redevelopment Phase-III (HRP-III)                                                                                                    |                                        |                                                      |                                                     | DP 2 Diving Support Vessel Seamec<br>Princess                               | Subsea Activities (Construction and Installation) including air and saturation diving:  - Free span correction - 2 Nos  - Pipeline crossings - 59 Nos                                                                                                                                                          | Oct -20 to Dec 20                           |          |              |              |
| 4   | Heera Redevelopment Phase-III (HRP-III)                                                                                                    |                                        |                                                      | Heera Field, Mumbai High,<br>Western Coast of India | - 8 Point Mooring subsea installation and dive support barge 'Posh Natuna'  | Natuna - Subsea Activities (Construction and Installation) including air and saturation diving:  - Riser Clamps & Riser Installations - 9 Nos  - Tie-in spool installation - 5 Nos  - Wye and Spool installation - 2 nos  - Jumper assembly with spool - 1 no  - Bow String Removal & Recovery                 | Mar-20 to May 20<br>and<br>Nov 20 to May 21 |          | 516          | 32           |
|     |                                                                                                                                            |                                        |                                                      |                                                     | '- 8 Point Mooring subsea installation and dive support barge 'Posh Bawean' | Bawean - Air Diving - Subsea Installation of: - Riser guard & boat landing installations - 5 Nos - Barge bumper installation - 2 nos                                                                                                                                                                           | Dec 20 to Mar 20                            |          |              |              |
|     | Cluster 8 Marginal Field Project (C8MFP)                                                                                                   | L&T Hydrocarbon<br>Engineering Limited | Oil and Natural Gas Corporation<br>(ONGC) Ltd. India | Mumbai High, Western Coast of India                 | - 8 Point Mooring subsea installation and dive support barge 'Posh Natuna'  | Natuna - Subsea Activities (Construction and Installation) including air and saturation diving: - Tie-in spools installation - 13 nos - SPRU installation with spool - 1 Nos SPRU with 2 nos spool                                                                                                             | Feb-21 to May 21                            |          |              |              |
| 5   |                                                                                                                                            |                                        |                                                      |                                                     |                                                                             | Seamec Princess - Subsea Activities (Construction and Installation) including air and saturation diving: - Free span correction - 61 nos - Pipeline crossings - 12 Nos - Tie-back works - 1 No                                                                                                                 | Nov 20 to Dec 20 and in Mar 21              |          |              |              |
|     | Pipeline Replacement Project VI                                                                                                            | Valentine Maritime Ltd                 | Oil and Natural Gas Corporation<br>(ONGC) Ltd. India | india                                               |                                                                             | Seamec III - Subsea Activities (Construction and Installation) including air and saturation diving: - Free span correction - 16 Nos - Pipeline crossings - 80 Nos                                                                                                                                              | Feb-20 to Apr 20                            | 1 106    | 601          | 0            |
| 6   |                                                                                                                                            |                                        |                                                      |                                                     | - 8 Point Mooring subsea installation and dive support barge 'Posh Natuna'  | Natuna - Subsea Activities (Construction and Installation) including air and saturation diving:  - Riser Clamps & Riser Installations - 11 Nos risers  - Tie-in spools installation with Wye - 1 No  - J tube Installation - 1 No  - Flexible pipeline laying - 4.1 km long from Platform to Subsea connection | Jan-21 to May 21                            |          |              |              |
|     |                                                                                                                                            |                                        |                                                      |                                                     | - DP 2 Diving Support Vessel Seamec<br>Princess                             | Seamec Princess - Subsea Activities (Construction and Installation) including air and saturation diving: - SPRU installation with connecting tie-in spool - 10 nos - Free span correction - 10 Nos - Pipeline crossings - 98 Nos                                                                               | Dec 20 to Mar 21                            |          |              |              |

| 7 [5 | Pipeline Replacement Project V        | Sapura Fabrication Sdn<br>Bhd        | •            | Mumbai High, Western Coast of India | - 8 Point Mooring subsea installation and dive support barge 'Posh Natuna' | Subsea Activities (Construction and Installation) including air and saturation diving, ROV:  - J-tube installations  - Riser removal - 8 Nos  - Riser installation - 15 nos  - SPRU installation with connection spools - 8 Nos  - Spool installation - 9 Nos (connection with wellhead)  - Crossings Installation - 284 Nos  - Free Span Corrections                                                                                                                                                                                                                                                                                                                                                                                                                                                                                                                                                                                                                                                                                                               | Nov-18 to May 19<br>and    | 517 | 842 | 17 |
|------|---------------------------------------|--------------------------------------|--------------|-------------------------------------|----------------------------------------------------------------------------|---------------------------------------------------------------------------------------------------------------------------------------------------------------------------------------------------------------------------------------------------------------------------------------------------------------------------------------------------------------------------------------------------------------------------------------------------------------------------------------------------------------------------------------------------------------------------------------------------------------------------------------------------------------------------------------------------------------------------------------------------------------------------------------------------------------------------------------------------------------------------------------------------------------------------------------------------------------------------------------------------------------------------------------------------------------------|----------------------------|-----|-----|----|
|      |                                       |                                      |              |                                     | Prestige and Seamec Princess                                               | - Jacket Face Surveys - Bow String Installations - Flexible installations  Bawean - Air Diving - Subsea Installation of: - Riser guard installations - 3 Nos - Support for Hookup activities                                                                                                                                                                                                                                                                                                                                                                                                                                                                                                                                                                                                                                                                                                                                                                                                                                                                        | Nov-19 to Mar-20           |     |     |    |
| 8 II | ESB - TOTAL - Block B21 Intervention  | Innovative Edge Sdn Bhd              | TOTAL Energy | Muara Outer Anchorage               | DSV POSH PW Natuna                                                         | - Accommodation                                                                                                                                                                                                                                                                                                                                                                                                                                                                                                                                                                                                                                                                                                                                                                                                                                                                                                                                                                                                                                                     | 21 Jul 2021 to 22 Nov 2021 | 0   | 0   | 0  |
| 9 E  | 3-80 Field Development (ROIW) Project | Hindustan Oil Exploration<br>Company | HOEC         | AT ID J/E Mumbai                    | DP DSV Seamec Princess                                                     | 1. Installation of refurbished CALM buoy of SBM IMODCO turntable design. The buoy is required to be moored at location using 6 mooring chains of 104 mm Studdles R3 specifications. The mooring chains have been anchored using suitably designed driven pile anchors that have been installed using Vibro and Impact hammers.  2. Installation of Floating hose and mooring hawser.  3. Assist FSO Prem Pride to connect to hawser and floating hose assembly.  4. Flush and hydro test the oil export assembly including the oil export line, PLEM connections, under buoy hose, Buoy piping and floating hose assembly from the OI end in readiness for commissioning of the oil line  5. Execution of remaining offshore installation scope for Hydraulic actuator installation including  # Installation of supplied actuator on subsea ball valve in gas lateral spool assembly as per supplied procedure.  # Manipulate the actuated and manual ball valves as required in readiness for commissioning of the gas line.  # Assist in pre-commissioning works | 26 Nov 2021 to 26 Dec 2021 | 36  | 25  | 0  |