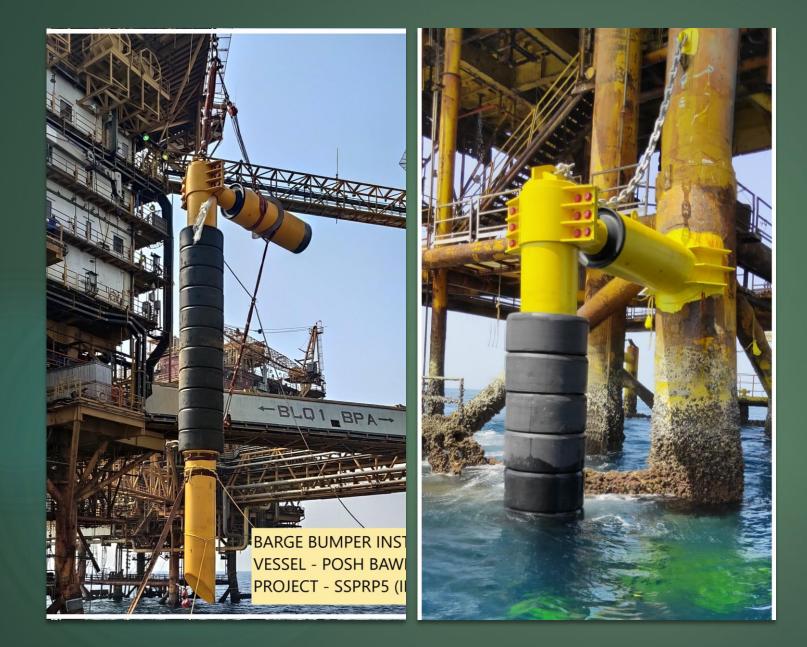

## POSH SUBSEA – PROJECT PHOTOS

RISER STALK-ON INSTALLATION VESSEL - POSH NATUNA PROJECT - HRP-III (INDIA)

RISER STALK-ON INSTALLATI ON

RISER STALK-ON INSTALLATION VESSEL - POSH NATUNA PROJECT - HRP-III (INDIA)

IIII ON

6



RISER STALK-ON INSTALLATI ON



### **RISER STALK-ON INSTALLATION**



## RETROFIT RISER INSTALLATION



SUBSEA SPOOL TIE-IN



# RISER GUARD



## BOAT LANDING INSTALLATION



BARGE BUMPER INSTALLA TION



#### RISER GUARD AND BOAT LANDING REMOVAL

## RISER GUARD AND BOAT LANDING REMOVAL



#### JUMPER SKID / PIGGABLE WYE INSTALLATION



#### JUMPER / WYE SKID INSTALLATION VESSEL - POSH-NATUNA PROJECT - HRP-III (INIDIA)

#### JUMPER SKID / PIGGABLE WYE INSTALLATION

## NEW MEMBER INSTALLATION

24/11/20



### CLAMP INSTALLATION

RISER GUARD CLAMP INSTALLATION VESSEL - POSH BAWEAN



## J/I-TUBE INSTALLATION



## J/I-TUBE INSTALLATION

FLEXIBLE PIPELINE INSTALLATION VESSEL - POSH NATUNA PROJECT - PRP6 (INDIA)

## FLEXIBLE PIPELINE LAYING



## FLEXIBLE PIPELINE LAYING

FLEXIBLE PIPELINE INSTA VESSEL - POSH NATUNA PROJECT - PRP6 (INDIA)

SAF

## FLEXIBLE PIPELINE LAYING



## FLEXIBLE PIPELINE LAYING