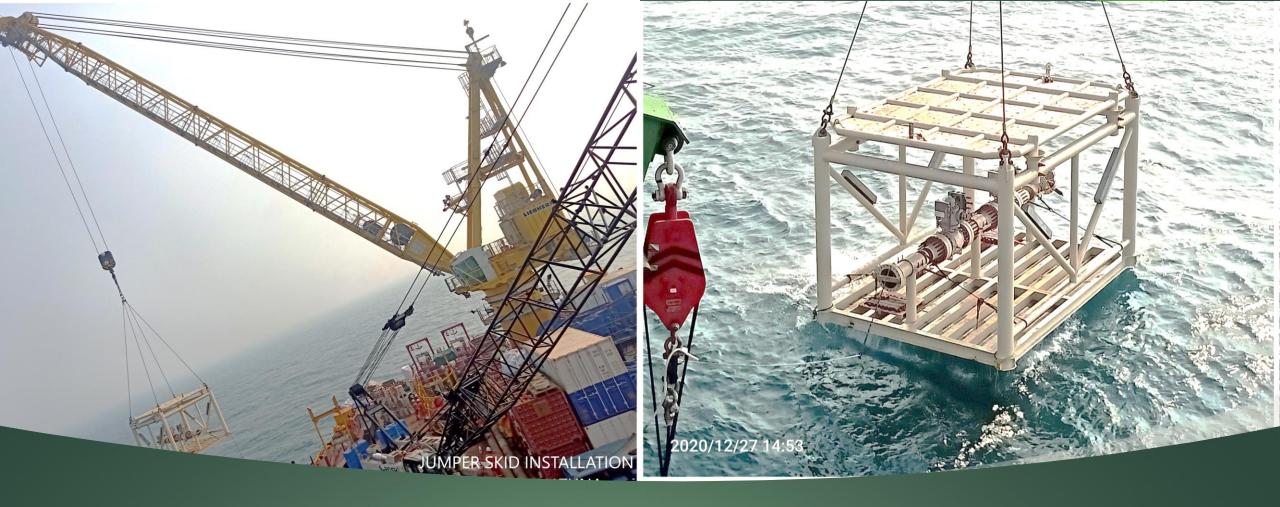

#### JUMPER SKID / PIGGABLE WYE INSTALLATION

#### JUMPER / WYE SKID INSTALLATION VESSEL - POSH-NATUNA PROJECT - HRP-III (INIDIA)