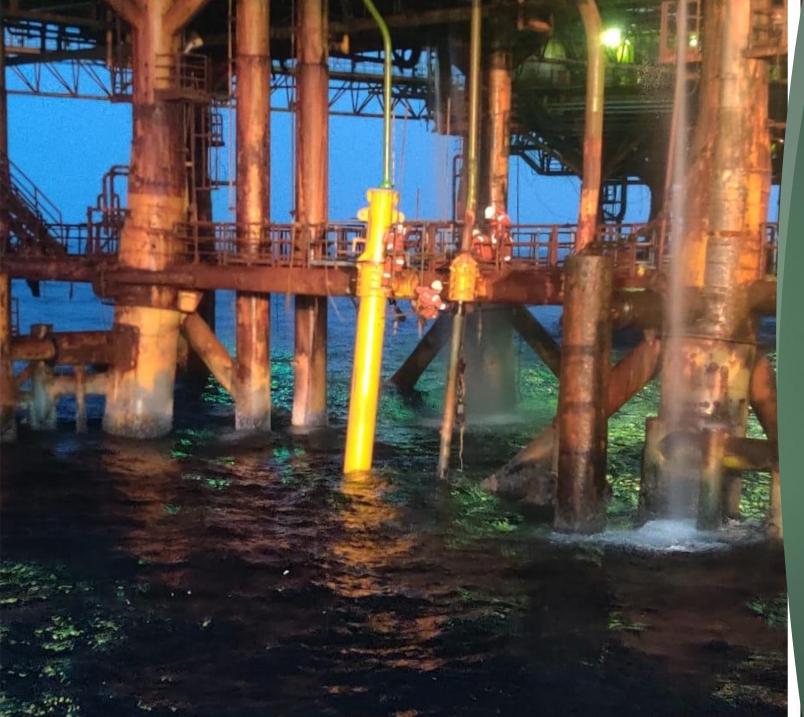

## J/I-TUBE INSTALLATION

## J/I-TUBE INSTALLATION

FLEXIBLE PIPELINE INSTALLATION VESSEL - POSH NATUNA PROJECT - PRP6 (INDIA)