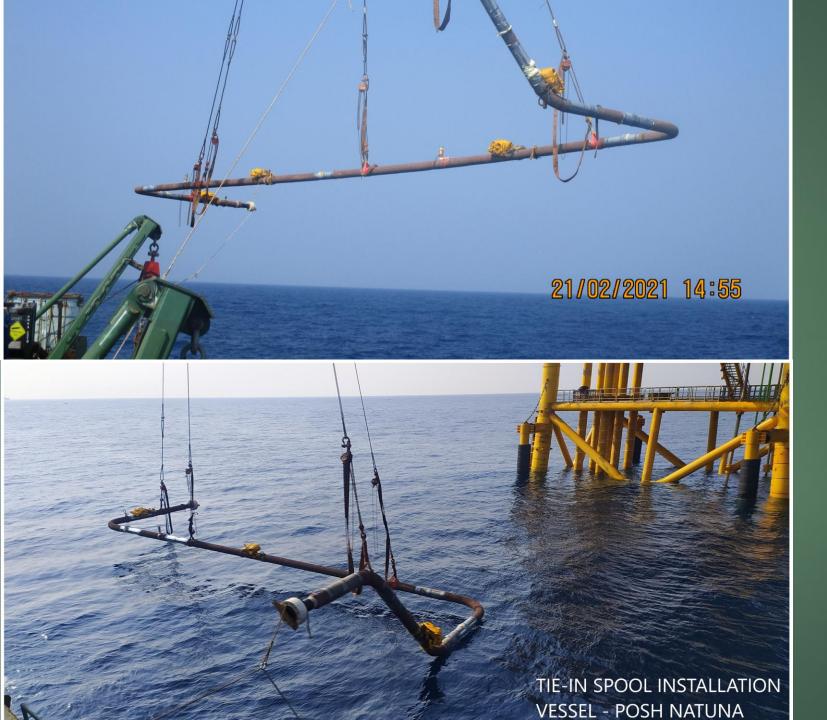

## POSH SUBSEA – PROJECT PHOTOS

RISER STALK-ON INSTALLATION VESSEL - POSH NATUNA PROJECT - HRP-III (INDIA)

RISER STALK-ON INSTALLATI ON

RISER STALK-ON INSTALLATION VESSEL - POSH NATUNA PROJECT - HRP-III (INDIA)

IIII ON

6



RISER STALK-ON INSTALLATI ON



### **RISER STALK-ON INSTALLATION**



## RETROFIT RISER INSTALLATION



SUBSEA SPOOL TIE-IN



# RISER GUARD



## BOAT LANDING INSTALLATION



BARGE BUMPER INSTALLA TION



#### RISER GUARD AND BOAT LANDING REMOVAL

## RISER GUARD AND BOAT LANDING REMOVAL



#### JUMPER SKID / PIGGABLE WYE INSTALLATION



#### JUMPER / WYE SKID INSTALLATION VESSEL - POSH-NATUNA PROJECT - HRP-III (INIDIA)

#### JUMPER SKID / PIGGABLE WYE INSTALLATION

## NEW MEMBER INSTALLATION

24/11/20



### CLAMP INSTALLATION

RISER GUARD CLAMP INSTALLATION VESSEL - POSH BAWEAN



## J/I-TUBE INSTALLATION



## J/I-TUBE INSTALLATION

FLEXIBLE PIPELINE INSTALLATION VESSEL - POSH NATUNA PROJECT - PRP6 (INDIA)

## FLEXIBLE PIPELINE LAYING



## FLEXIBLE PIPELINE LAYING

FLEXIBLE PIPELINE INSTA VESSEL - POSH NATUNA PROJECT - PRP6 (INDIA)

SAF

## FLEXIBLE PIPELINE LAYING



## FLEXIBLE PIPEL