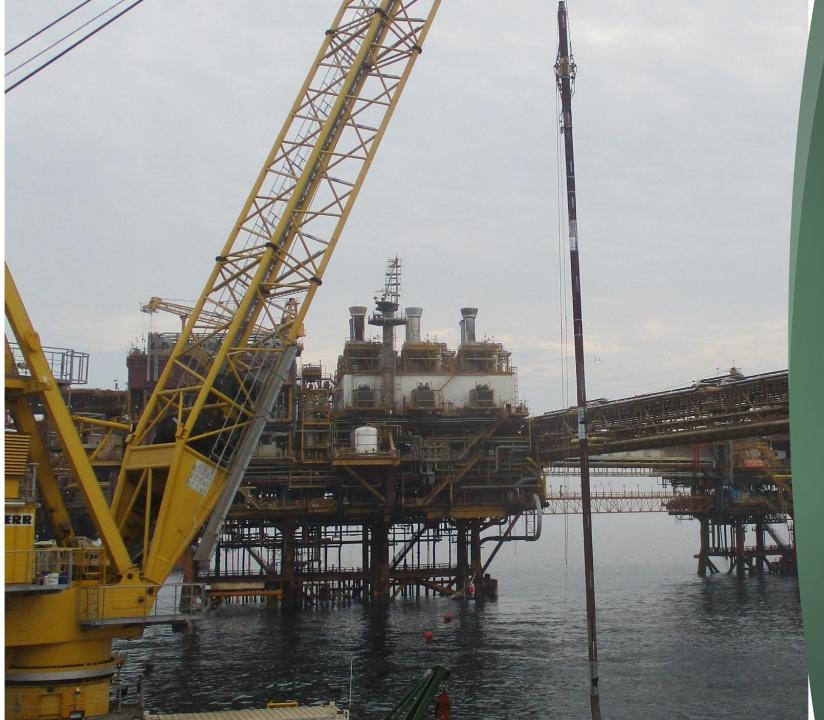

## POSH SUBSEA – PROJECT PHOTOS

RISER STALK-ON INSTALLATION VESSEL - POSH NATUNA PROJECT - HRP-III (INDIA)

RISER STALK-ON INSTALLATI ON

RISER STALK-ON INSTALLATION VESSEL - POSH NATUNA PROJECT - HRP-III (INDIA)

### **RISER STALK-ON INSTALLATION**