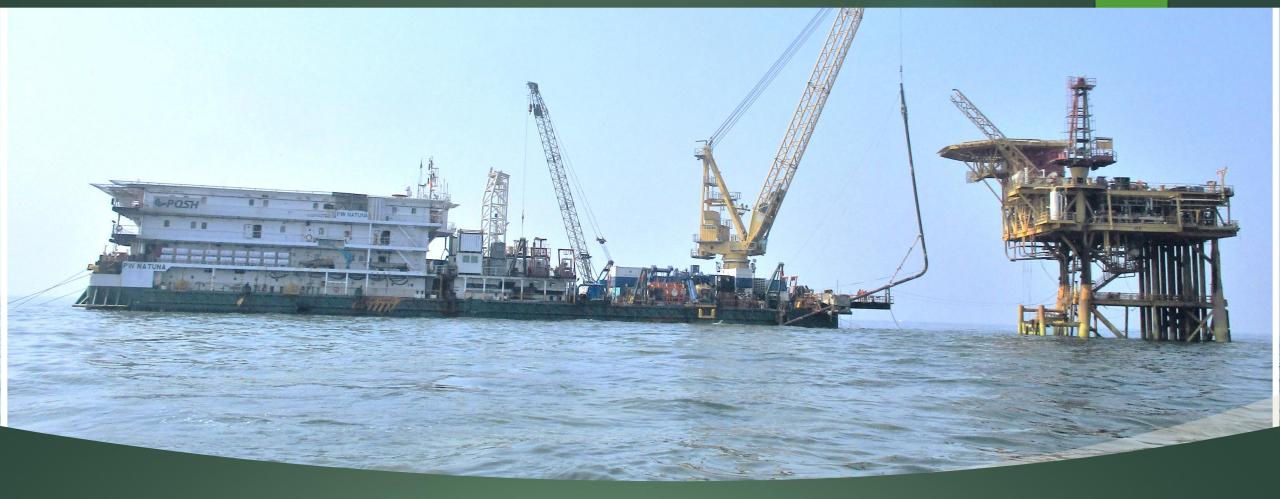

## POSH SUBSEA – PROJECT PHOTOS

RISER STALK-ON INSTALLATION VESSEL - POSH NATUNA PROJECT - HRP-III (INDIA)

RISER STALK-ON INSTALLATI ON

RISER STALK-ON INSTALLATION VESSEL - POSH NATUNA PROJECT - HRP-III (INDIA)

### **RISER STALK-ON INSTALLATION**