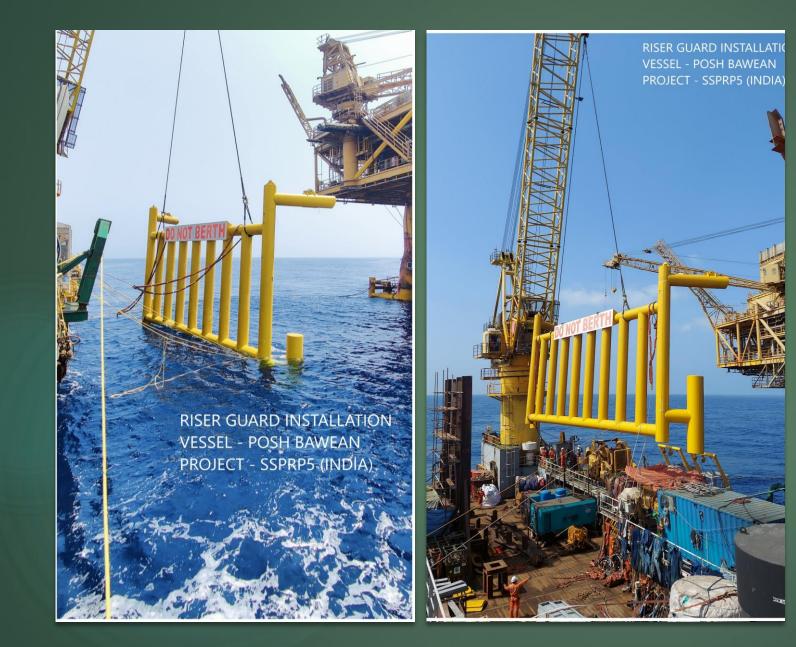

## POSH SUBSEA – PROJECT PHOTOS

RISER STALK-ON INSTALLATION VESSEL - POSH NATUNA PROJECT - HRP-III (INDIA)

RISER STALK-ON INSTALLATI ON

RISER STALK-ON INSTALLATION VESSEL - POSH NATUNA PROJECT - HRP-III (INDIA)

IIII ON

6



RISER STALK-ON INSTALLATI ON



### **RISER STALK-ON INSTALLATION**



## RETROFIT RISER INSTALLATION



SUBSEA SPOOL TIE-IN



# RISER GUARD



## BOAT LANDING INSTALLATION



BARGE BUMPER INSTALLA TION



#### RISER GUARD AND BOAT LANDING REMOVAL

## RISER GUARD AND BOAT LANDING REMOVAL



#### JUMPER SKID / PIGGABLE WYE INSTALLATION



#### JUMPER / WYE SKID INSTALLATION VESSEL - POSH-NATUNA PROJECT - HRP-III (INIDIA)

#### JUMPER SKID / PIGGABLE WYE INSTALLATION

## NEW MEMBER INSTALLATION

24/11/20



### CLAMP INSTALLATION

RISER GUARD CLAMP INSTALLATION VESSEL - POSH BAWEAN



## J/I-TUBE INSTALLATION



## J/I-TUBE INSTALLATION

FLEXIBLE PIPELINE INSTALLATION VESSEL - POSH NATUNA PROJECT - PRP6 (INDIA)

## FLEXIBLE PIPELINE LAYING



## FLEXIBLE PIPELINE LAYING

FLEXIBLE PIPELINE INSTA VESSEL - POSH NATUNA PROJECT - PRP6 (INDIA)

SAF

## FLEXIBLE PIPELINE LAYING



## FLEXIBLE PIPELINE LAYING