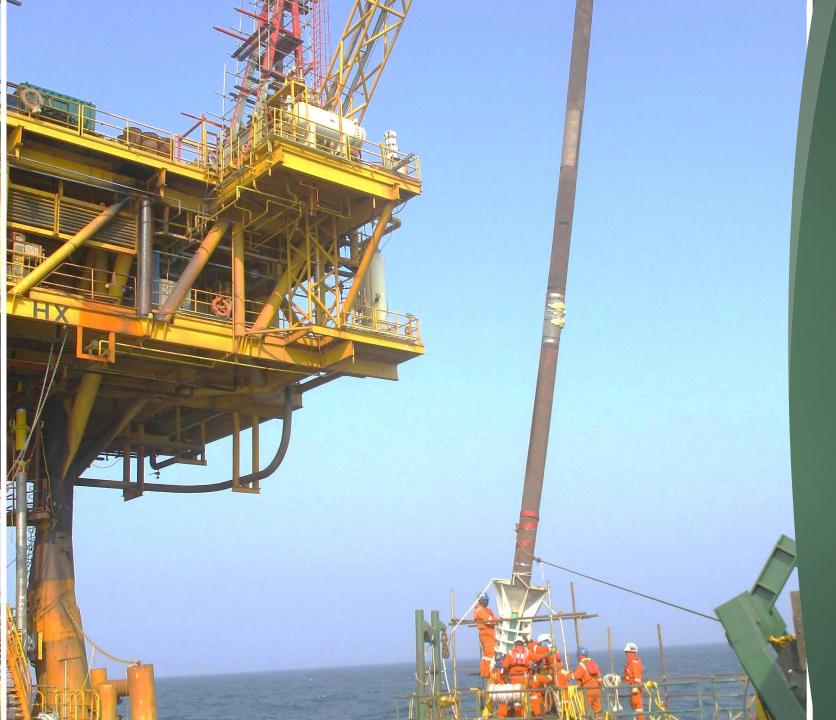

## POSH SUBSEA – PROJECT PHOTOS

RISER STALK-ON INSTALLATION VESSEL - POSH NATUNA PROJECT - HRP-III (INDIA)

RISER STALK-ON INSTALLATI ON

RISER STALK-ON INSTALLATION VESSEL - POSH NATUNA PROJECT - HRP-III (INDIA)

### **RISER STALK-ON INSTALLATION**